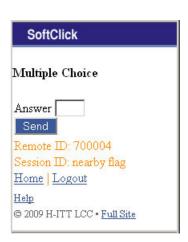

The **SoftClick**® user's pallet is designed for small screen applications typically used on cell phones and the like.

Below are some examples of answer pallets:

Answer

Send
Remote ID: 700004
Session ID: nearby flag
Home | Logout
Help
© 2009 H-ITT LCC • Full Site