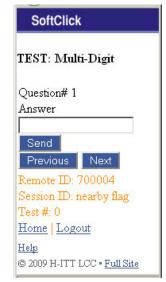

The **SoftClick**® user's pallet is designed for small screen applications typically used on cell phones and the like.

Below are some examples of answer pallets:

Answer

Send
Remote ID: 700004
Session ID: nearby flag
Home | Logout
Help
© 2009 H-ITT LCC • Full Site